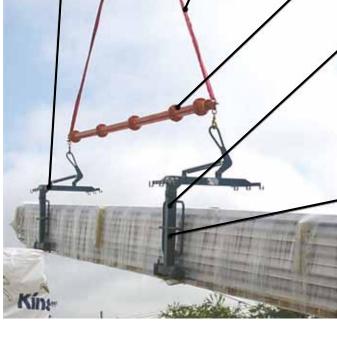

## PACK BOY

Crane forks are self-levelling under all loads

Fully certified lifting slings are part of the standard kit Standard kit contains all components, assembly tools and full certification

Modular compression beam can be assembled to desired length to suit pack dimensions

Fork opening heights are fully adjustable for high panel stacks

storage container allows compact and economical transportation

Forks locate in wooden pallets below packs and prevent any panel damage

Modular form and unique