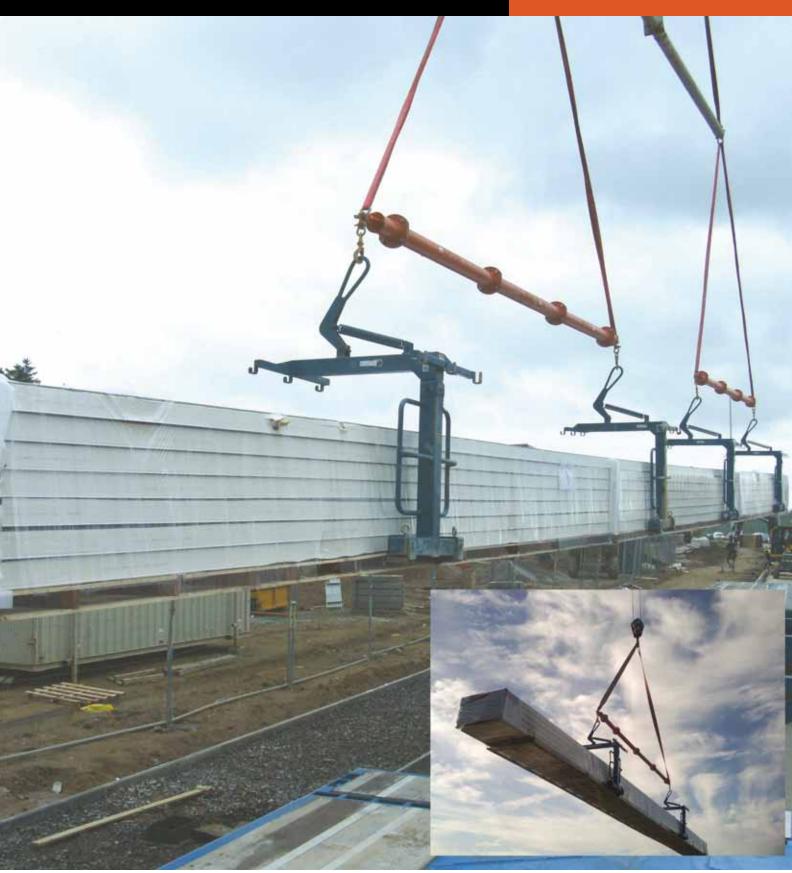

## PACK BOY

MODULAR LIFTING SYSTEM FOR LONG PANELS

## PACK BOY

Crane forks are self-levelling under all loads

Fully certified lifting slings are part of the standard kit Standard kit contains all components, assembly tools and full certification

Modular compression beam can be assembled to desired length to suit pack dimensions

Fork opening heights are fully adjustable for high panel stacks

storage container allows compact and economical transportation

Forks locate in wooden pallets below packs and prevent any panel damage

Modular form and unique

## **Technical Specification & Features:**

- Standard kits suitable for packs up to 20m long and 4 tonne total weight
- For use with suitably sized cranes only
- Special kits for extended length panels and tandem lift options available
- Typical assembly time is 20 minutes for minimum two people with use of forklift or telehandler
- Transport size =  $2m \times 1.2m \times 2m$  high
- Transport weight = 900Kg
- Fully assembled Pack Boy™ weight on crane = 650Kg (standard option)
- HSE compliant podium safety steps available as part of kit
- Economical weekly or daily hire

HSE compliant podium safety steps available to completely avoid the need for truck climbing

For panels over 22m long, double Pack Boy configurations are required with two standard kits suspended below a third spreader beam