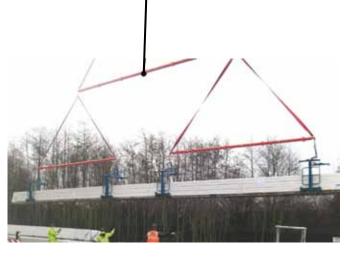

## PACK BOY

MODULAR LIFTING SYSTEM FOR LONG PANELS

## PACK BOY

Crane forks are self-levelling under all loads

Fully certified lifting slings are part of the standard kit Standard kit contains all components, assembly tools and full certification

Modular compression beam can be assembled to desired length to suit pack dimensions

HSE compliant podium safety steps available to completely avoid the need for truck climbing

For panels over 22m long, double Pack Boy configurations are required with two standard kits suspended below a third spreader beam