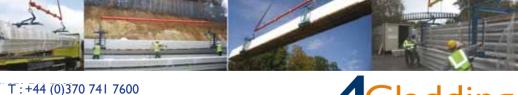

## PACK BOY

Crane forks are self-levelling under all loads

Fully certified lifting slings are part of the standard kit Standard kit contains all components, assembly tools and full certification

Modular compression beam can be assembled to desired length to suit pack dimensions

Fork opening heights are fully adjustable for high panel stacks

storage container allows compact and economical transportation

Forks locate in wooden pallets below packs and prevent any panel damage

Modular form and unique

## **Technical Specification & Features:**

- Standard kits suitable for packs up to 20m long and 4 tonne total weight
- For use with suitably sized cranes only
- Special kits for extended length panels and tandem lift options available
- Typical assembly time is 20 minutes for minimum two people with use of forklift or telehandler
- Transport size =  $2m \times 1.2m \times 2m$  high
- Transport weight = 900Kg
- Fully assembled Pack Boy™ weight on crane = 650Kg (standard option)
- HSE compliant podium safety steps available as part of kit
- Economical weekly or daily hire