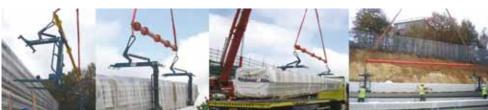

## PACK BOY

Crane forks are self-levelling under all loads

Fully certified lifting slings are part of the standard kit Standard kit contains all components, assembly tools and full certification

Modular compression beam can be assembled to desired length to suit pack dimensions

Fork opening heights are fully adjustable for high panel stacks

storage container allows compact and economical transportation

Forks locate in wooden pallets below packs and prevent any panel damage

Modular form and unique

## **Technical Specification & Features:**

- Standard kits suitable for packs up to 20m long and 4 tonne total weight
- For use with suitably sized cranes only
- Special kits for extended length panels and tandem lift options available
- Typical assembly time is 20 minutes for minimum two people with use of forklift or telehandler
- Transport size =  $2m \times 1.2m \times 2m$  high
- Transport weight = 900Kg
- Fully assembled Pack Boy™ weight on crane = 650Kg (standard option)
- HSE compliant podium safety steps available as part of kit
- Economical weekly or daily hire