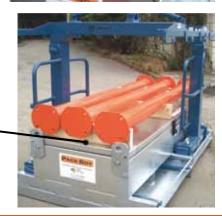

## PACK BOY

Crane forks are self-levelling under all loads

Fully certified lifting slings are part of the standard kit Standard kit contains all components, assembly tools and full certification

Modular compression beam can be assembled to desired length to suit pack dimensions

Fork opening heights are fully adjustable for high panel stacks

storage container allows compact and economical transportation

Forks locate in wooden pallets below packs and prevent any panel damage

Modular form and unique