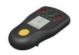

### Radio remote control

(De)activates vacuum at a distance of up to 50 metres. Equipped with safety code for discharging.