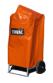

## **Transport carriage**

Safe transport and storage of the glass lifter prevents damage.