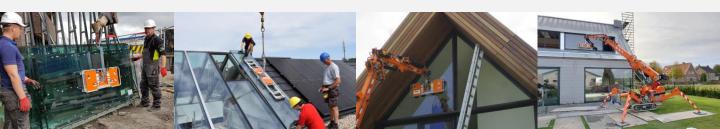

0**



# **Functionalities**



Click to watch the promo-video











# **Options en accessories**



## **Transport carriage**

Safe transport and storage of the glass lifter prevents damage.



# Extensions (set)

Increase the maximum lifting capacity from 250 kg up to 500 kg.



### Radio remote control

(De)activates vacuum at a distance of up to 50 metres. Equipped with safety code for discharging.



# Extra short suspension eye

Reduces the lifting height. Beneficial for lifting (in areas) with limited height.



# Spare suction pad

Strong and wear-resistand even with frequent use.



### **Protection cover**

Solid protective cover for over transport cart. With velcro opening.



# RAL colour of choice

Can be supplied in RAL colour of choice. \*May affect the delivery time.



# References







# **VIAVAC GBL2-500**

# **Technical specifications**

#### **Functions**

- 90° tiltable with locking facility in 5 positions
- 360° endlessly rotatable with locking facility in 4 positions

# For your safety

- Two independent vacuum circuits each with 2-fold safety margin
- Integrated vacuum gauges with red / green indication
- Audible and visible warning by low vacuum level
- · Timely warning when battery is running low
- Vacuum buffer tanks with non-return valves

### Technical details

Vacuum system: Dual circuit Battery: 12V / 5 Ah

Operating time approx. 50 elements Charging time approx. 6 hours

ConfigurationBasicExtendedLifting capacity:250 kg500 kgMachine weight:32 kg48 kg

Complies with European standard EN 13155.







**Optional**Radio remote control