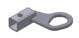

# Extra short suspension eye

Reduces the lifting height. Beneficial for lifting (in areas) with limited height.