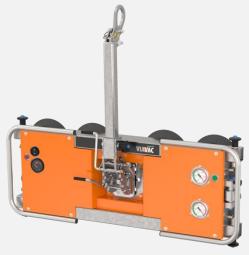

# **VIAVAC GBL2-500**

Small size for heavy lifting

# Small size for different glass sizes

With the VIAVAC GBL2-500, a large variety of (flat) glass shapes can be lifted thanks to the easily removable extensions. Its compact dimensions and low weight make the VIAVAC GBL2 the perfect vacuum glass lifter for use in combination with a minicrane or truckmounted crane.

- Compact and low in weight
- ldeal for installing green house glass elements
- Suitable for installing from the inside
- Tool-free (dis)assembly of the extensions
- Dual vacuum circuit
- 360° rotating and 90° tilting
- Convenient transport carriage
- Battery with long operating time

#### **Functions**

- 90° tiltable with locking facility in 5 positions
- 360° endlessly rotatable with locking facility in 4 positions

# For your safety

- Two independent vacuum circuits each with 2-fold safety margin
- Integrated vacuum gauges with red / green indication
- Audible and visible warning by low vacuum level
- · Timely warning when battery is running low
- Vacuum buffer tanks with non-return valves