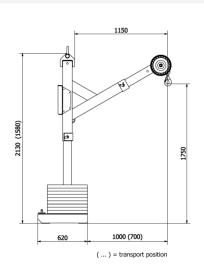

### Technical details

Vacuum system: Dual circuit Battery: 12V / 5 Ah

Operating time approx. 50 elements Charging time approx. 6 hours

ConfigurationBasicExtendedLifting capacity:250 kg500 kgMachine weight:32 kg48 kg

Complies with European standard EN 13155.

**Optional**Radio remote control

### **Technical details**

Type CBL-1000 Lifting capacity 1,000 kg Own weight 1,000 kg

Complies with European standard EN 13155.