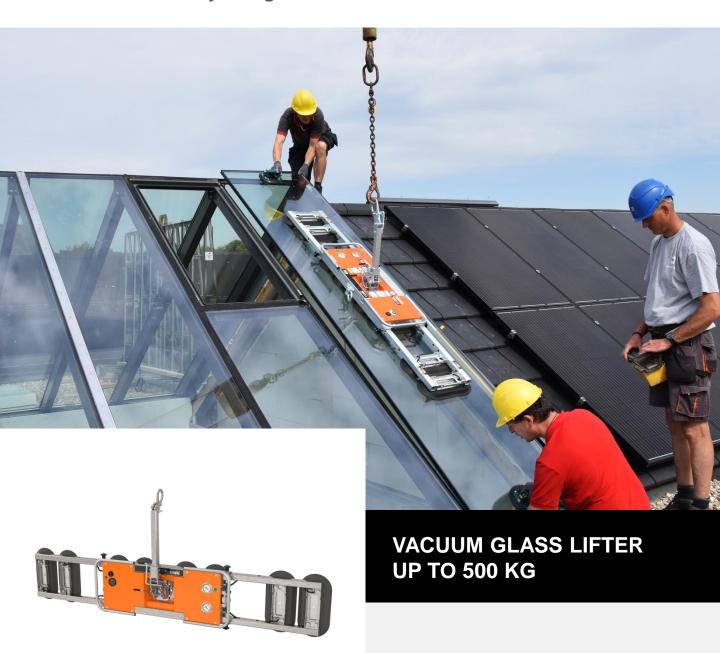

# **VIAVAC GBL2-500**

Small size for heavy lifting

# Small size for different glass sizes

With the VIAVAC GBL2-500, a large variety of (flat) glass shapes can be lifted thanks to the easily removable extensions. Its compact dimensions and low weight make the VIAVAC GBL2 the perfect vacuum glass lifter for use in combination with a minicrane or truckmounted crane.

- Compact and low in weight
- ldeal for installing green house glass elements
- Suitable for installing from the inside
- Tool-free (dis)assembly of the extensions
- Dual vacuum circuit
- 360° rotating and 90° tilting
- Convenient transport carriage
- Battery with long operating time