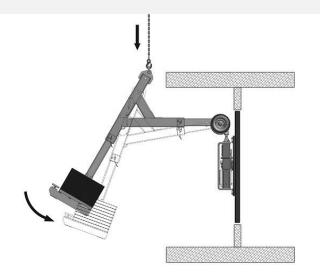

#### **Functions**

- 90° tiltable with locking facility in 5 positions
- 360° endlessly rotatable with locking facility in 4 positions

# Counterweight

Brings up to 1,000 kg max. 1 m inside the façade line For mounting glass elements under a balcony or overhang.