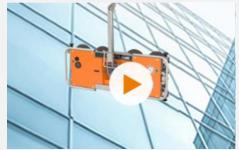

# **Functionalities**

Click to watch the promo-video

# Small size for different glass sizes

With the VIAVAC GBL2-500, a large variety of (flat) glass shapes can be lifted thanks to the easily removable extensions. Its compact dimensions and low weight make the VIAVAC GBL2 the perfect vacuum glass lifter for use in combination with a minicrane or truckmounted crane.