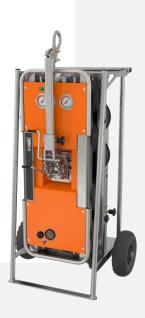

# **VIAVAC Counter Balancer**

# Counterweight

Brings up to 1,000 kg max. 1 m inside the façade line For mounting glass elements under a balcony or overhang.

#### **Features**

- · Rectactable for compact transportation
- · With rubber protection wheels
- 8 stackable counterweights of 90 kg each

### **Technical details**

Type CBL-1000 Lifting capacity 1,000 kg Own weight 1,000 kg

Complies with European standard EN 13155.