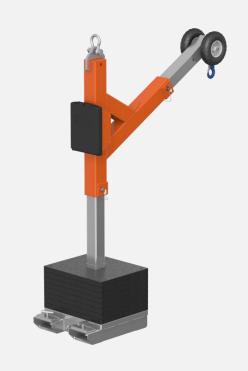

# **VIAVAC GBL2-500**

Small size for heavy lifting

# Small size for different glass sizes

With the VIAVAC GBL2-500, a large variety of (flat) glass shapes can be lifted thanks to the easily removable extensions. Its compact dimensions and low weight make the VIAVAC GBL2 the perfect vacuum glass lifter for use in combination with a minicrane or truckmounted crane.

- Compact and low in weight
- ldeal for installing green house glass elements
- Suitable for installing from the inside
- Tool-free (dis)assembly of the extensions
- Dual vacuum circuit
- 360° rotating and 90° tilting
- Convenient transport carriage
- Battery with long operating time