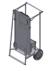

## **Transport carriage**

Safe transport and storage of the glass lifter prevents damage.