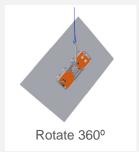

#### **Functions**

- 90° tiltable with locking facility in 5 positions
- 360° endlessly rotatable with locking facility in 4 positions