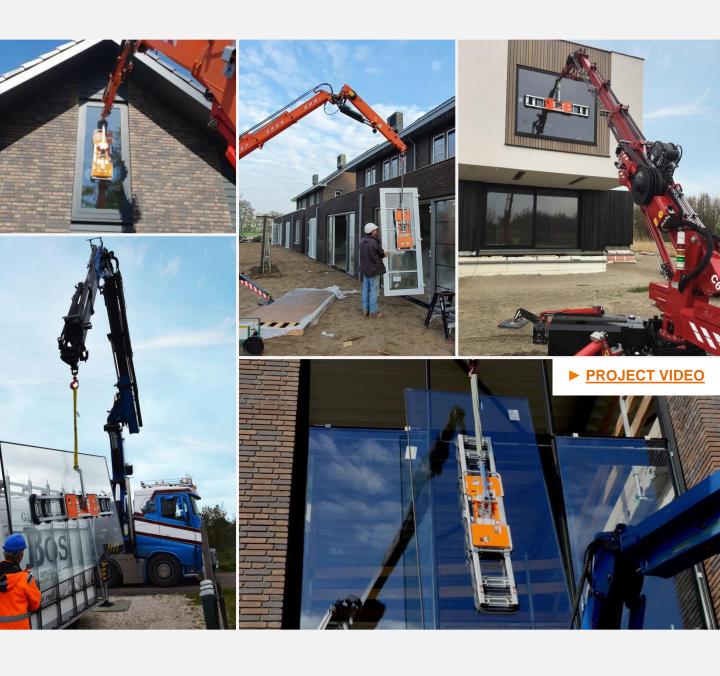

nalities**



Click to watch the promo-video











# **Options en accessories**



## **Transport carriage**

Safe transport and storage of the glass lifter prevents damage.



# Extensions (set)

Increase the maximum lifting capacity from 250 kg up to 500 kg.



### Radio remote control

(De)activates vacuum at a distance of up to 50 metres. Equipped with safety code for discharging.



# Extra short suspension eye

Reduces the lifting height. Beneficial for lifting (in areas) with limited height.



# Spare suction pad

Strong and wear-resistand even with frequent use.



### **Protection cover**

Solid protective cover for over transport cart. With velcro opening.



# RAL colour of choice

Can be supplied in RAL colour of choice. \*May affect the delivery time.



# References







# **VIAVAC GBL2-500**

# **Technical specifications**

#### **Functions**

- 90° tiltable with locking facility in 5 positions
- 360° endlessly rotatable with locking facility in 4 positions

# For your safety

- Two independent vacuum circuits each with 2-fold safety margin
- Integrated vacuum gauges with red / green indication
- Audible and visible warning by low vacuum level
- · Timely warning when battery is running low
- Vacuum buffer tanks with non-return valves

### Technical details

Vacuum system: Dual circuit Battery: 12V / 5 Ah

Operating time approx. 50 elements Charging time approx. 6 hours

ConfigurationBasicExtendedLifting capacity:250 kg500 kgMachine weight:32 kg48 kg

Complies with European standard EN 13155.







**Optional**Radio remote control







# **VIAVAC Co