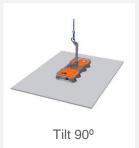

#### **Functions**

- 90° tiltable with locking facility in 5 positions
- 360° endlessly rotatable with locking facility in 4 positions