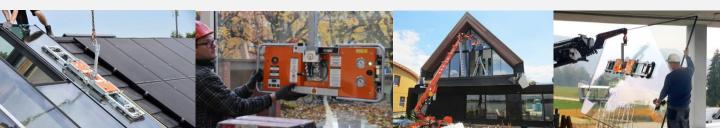

# Small size for different glass sizes

With the VIAVAC GBL2-500, a large variety of (flat) glass shapes can be lifted thanks to the easily removable extensions. Its compact dimensions and low weight make the VIAVAC GBL2 the perfect vacuum glass lifter for use in combination with a minicrane or truckmounted crane.

- Compact and low in weight
- ldeal for installing green house glass elements
- Suitable for installing from the inside
- Tool-free (dis)assembly of the extensions
- Dual vacuum circuit
- 360° rotating and 90° tilting
- Convenient transport carriage
- Battery with long operating time