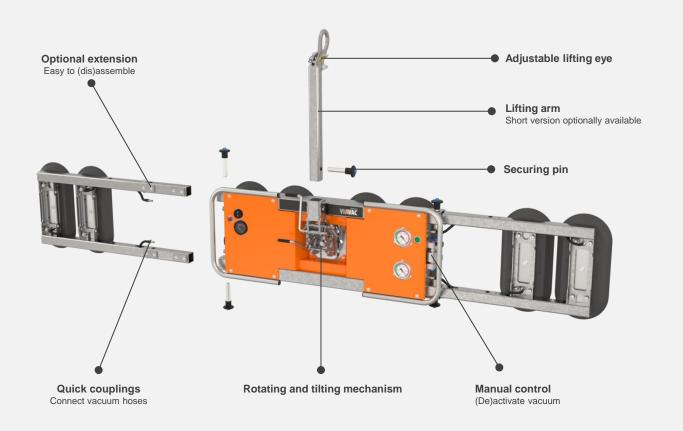

#### **Functions**

- 90° tiltable with locking facility in 5 positions
- 360° endlessly rotatable with locking facility in 4 positions

# For your safety

- Two independent vacuum circuits each with 2-fold safety margin
- Integrated vacuum gauges with red / green indication
- Audible and visible warning by low vacuum level
- · Timely warning when battery is running low
- Vacuum buffer tanks with non-return valves

### Technical details

Vacuum system: Dual circuit Battery: 12V / 5 Ah

Operating time approx. 50 elements Charging time approx. 6 hours

ConfigurationBasicExtendedLifting capacity:250 kg500 kgMachine weight:32 kg48 kg