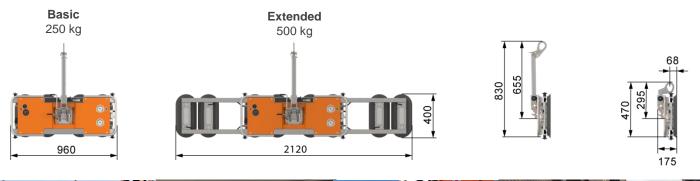

### Technical details

Vacuum system: Dual circuit Battery: 12V / 5 Ah

Operating time approx. 50 elements Charging time approx. 6 hours

ConfigurationBasicExtendedLifting capacity:250 kg500 kgMachine weight:32 kg48 kg