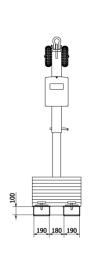

### Technical details

Vacuum system: Dual circuit Battery: 12V / 5 Ah

Operating time approx. 50 elements Charging time approx. 6 hours

ConfigurationBasicExtendedLifting capacity:250 kg500 kgMachine weight:32 kg48 kg