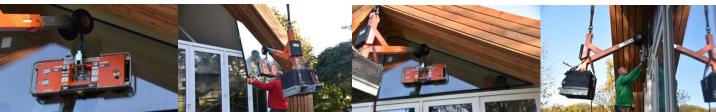

# Small size for different glass sizes

With the VIAVAC GBL2-500, a large variety of (flat) glass shapes can be lifted thanks to the easily removable extensions. Its compact dimensions and low weight make the VIAVAC GBL2 the perfect vacuum glass lifter for use in combination with a minicrane or truckmounted crane.

- Compact and low in weight
- ldeal for installing green house glass elements
- Suitable for installing from the inside
- Tool-free (dis)assembly of the extensions
- Dual vacuum circuit
- 360° rotating and 90° tilting
- Convenient transport carriage
- Battery with long operating time