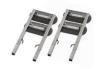

# Extensions (set)

Increase the maximum lifting capacity from 250 kg up to 500 kg.