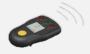

### Radio remote control

(De)activates vacuum at a distance of up to 50 metres. Equipped with safety code for discharging.