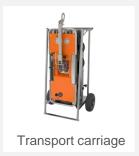

## **Transport carriage**

Safe transport and storage of the glass lifter prevents damage.